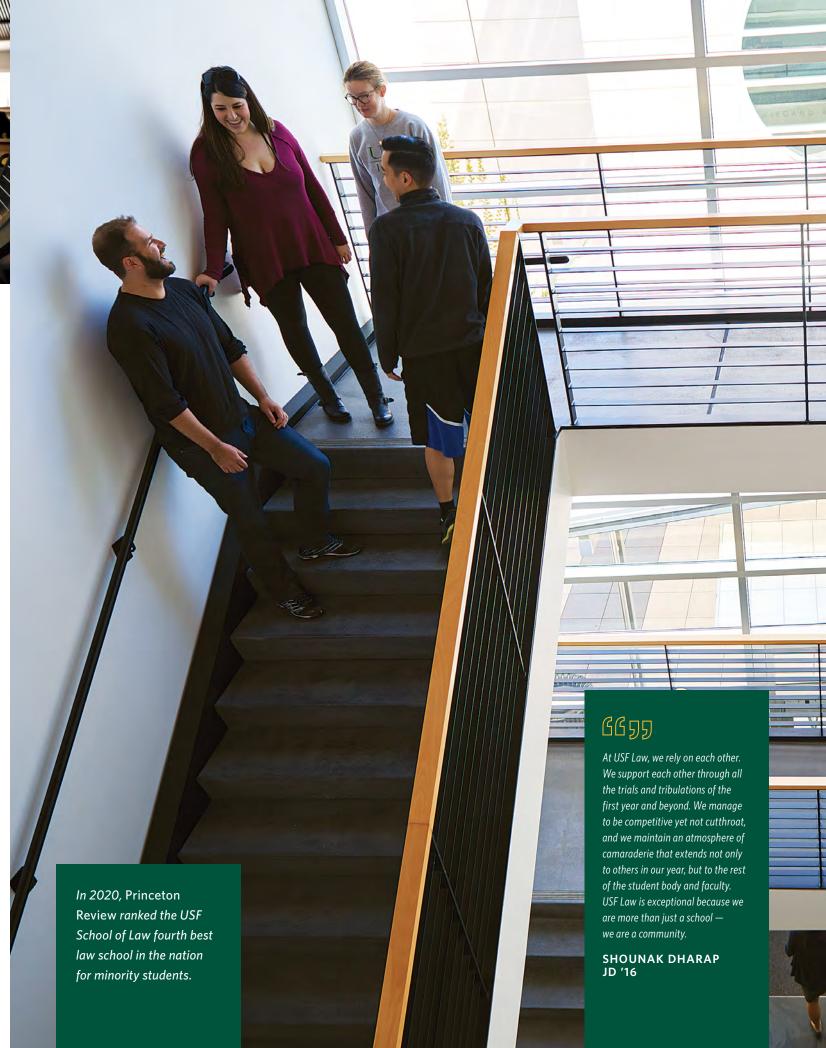

# SCHOOL OF LAW

An education from the University of San Francisco School of Law will prepare you for a lifetime of change — for yourself, your clients, and our society. As a USF-trained lawyer, you'll build on your ethical values, sharpen your analytical and communication skills, and meet the challenges of a fast-moving world.

### WHY CHOOSE USF?

- > While many law schools teach you how to go to law school, USF teaches you how to practice law.
- > While many law schools encourage competition, USF favors the collaboration and compromise essential to legal success.
- > You'll work with professors who care about your progress and who can guide you in whatever area of law you choose.
- > San Francisco gives you access to every type of legal practice, from big firms to startups to city and state courts
- > You'll connect with alumni who are leaders in corporations, firms, public agencies, and nonprofits, plus judges in state and federal courts across the country.